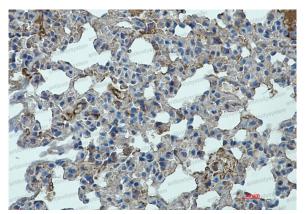

## Data Image

Immunohistochemical

Immunohistochemistry analysis of paraffinembedded mouse lung using STAT2 antibody. Highpressure and temperature Sodium Citrate pH 6.0 was used for antigen retrieval.

Western blot