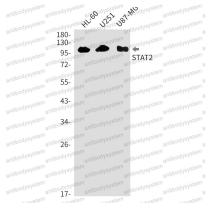

Western blot analysis of STAT2 in HL-60, U251, U87-MG lysates using STAT2 antibody.