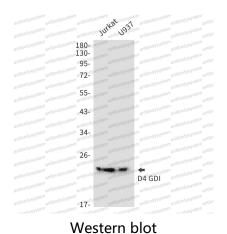

## Data Image

Western blot analysis of D4 GDI in Jurkat, U937 lysates using D4 GDI antibody.