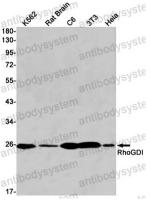

## Data Image

Western blot

Western blot analysis of RhoGDI in K562, rat Brain, C6, 3T3, Hela lysates using RhoGDI antibody.