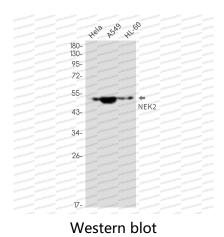

## Data Image

**Stability and Storage** 

Western blot analysis of NEK2 in Hela, A549, HL-60 lysates using NEK2 antibody.