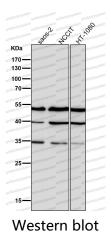

## Data Image

All lanes use the Antibody at 1:2K dilution for 1 hour at room temperature.

All lanes use the Antibody at 1:2K dilution for 1 hour at room temperature.