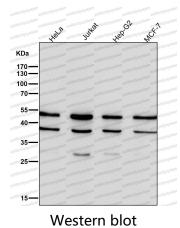

## Data Image

All lanes use the Antibody at 1:2K dilution for 1 hour at room temperature.

All lanes use the Antibody at 1:2K dilution for 1 hour at room temperature.