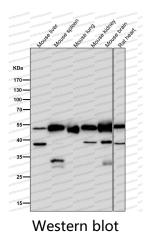

## Data Image

All lanes use the Antibody at 1:2K dilution for 1 hour at room temperature.

All lanes use the Antibody at 1:2K dilution for 1 hour at room temperature.