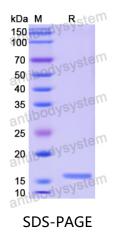

## Recombinant Human CALCB Protein, N-His

| Summary                    |                                                                                                                                                                           |
|----------------------------|---------------------------------------------------------------------------------------------------------------------------------------------------------------------------|
| Catalog No.                | YHC78601                                                                                                                                                                  |
| Alternative Names          | Calcitonin gene-related peptide II, CALCB, Calcitonin gene-related peptide 2, Beta-CGRP, CALC2, CGRP-II, Beta-type CGRP                                                   |
| Form                       | Lyophilized                                                                                                                                                               |
| Storage buffer             | Lyophilized from a solution in PBS pH 7.4, 0.02% NLS, 1mM EDTA, 4%<br>Trehalose, 1% Mannitol.                                                                             |
| Purity                     | >90% as determined by SDS-PAGE.                                                                                                                                           |
| Applications               | ELISA, Immunogen, SDS-PAGE, WB, Bioactivity testing in progress                                                                                                           |
| Endotoxin level            | Please contact with the lab for this information.                                                                                                                         |
| Expression system          | E. coli                                                                                                                                                                   |
| Accession                  | P10092                                                                                                                                                                    |
| Protein length             | Met1-Ala127                                                                                                                                                               |
| Nature                     | Recombinant                                                                                                                                                               |
| Predicted molecular weight | 16.02 kDa                                                                                                                                                                 |
| Stability and Storage      | Use a manual defrost freezer and avoid repeated freeze thaw cycles. Store at 2 to 8°C for frequent use. Store at -20 to -80°C for twelve months from the date of receipt. |
| Reconstitution             | Reconstitute in sterile water for a stock solution. A copy of datasheet will be provided with the products, please refer to it for details.                               |
| Species                    | Homo sapiens (Human)                                                                                                                                                      |

## Data Image

SDS PAGE for recombinant Human CALCB protein