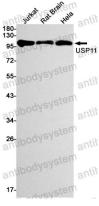

## Data Image

**Stability and Storage** 

Western blot

Western blot analysis of USP11 in Jurkat, rat Brain, Hela lysates using USP11 antibody.