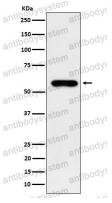

## Data Image

Western blot

Western blot analysis of SUOX expression in 293T cell lysate.

All lanes use the Antibody at 1:2K dilution for 1 hour at room temperature.