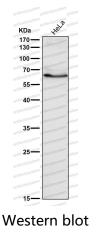

## Data Image

Western blot

Western blot analysis of SUOX expression in 293T cell lysate.

All lanes use the Antibody at 1:2K dilution for 1 hour at room temperature.