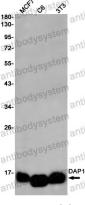

## Data Image

Western blot

Western blot analysis of DAP1 in MCF-7, C6, 3T3 lysates using DAP1 antibody.