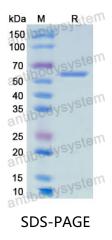

|





Recombinant Proteins & Antibodies

| Shipping | In general, proteins are provided as lyophilized powder/frozen liquid.<br>They are shipped out with dry ice/blue ice unless customers require |
|----------|-----------------------------------------------------------------------------------------------------------------------------------------------|
|          | otherwise.                                                                                                                                    |
| Note     | For research use only.                                                                                                                        |

## Data Image



SDS PAGE for recombinant Human AMY1A protein