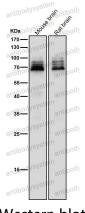

## Data Image

Western blot

All lanes use the Antibody at 1:2K dilution for 1 hour at room temperature.

Western blot

All lanes use the Antibody at 1:2K dilution for 1 hour at room temperature.

Western blot analysis of FXR1 expression in MCF7 cell lysate.