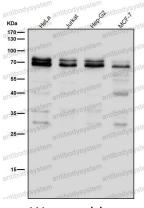

## Data Image

Western blot

All lanes use the Antibody at 1:2K dilution for 1 hour at room temperature.

Western blot

All lanes use the Antibody at 1:2K dilution for 1 hour at room temperature.

Western blot analysis of FXR1 expression in MCF7 cell lysate.