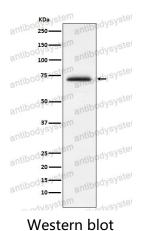

## Data Image

Western blot

All lanes use the Antibody at 1:2K dilution for 1 hour at room temperature.

Western blot

All lanes use the Antibody at 1:2K dilution for 1 hour at room temperature.

Western blot analysis of FXR1 expression in MCF7 cell lysate.