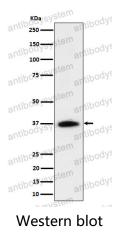

## Data Image

Western blot analysis of RASSF2 expression in Jurkat cell lysate.