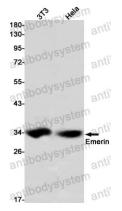

Western blot

Western blot analysis of Emerin in 3T3, Hela lysates using Emerin antibody.