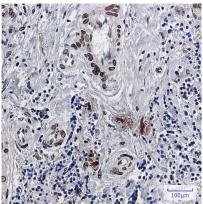

## Data Image

Immunofluorescence

Immunocytochemistry analysis of Emerin(green) in Hela using Emerin antibody, and DAPI(blue)

Immunohistochemical

Immunohistochemistry analysis of paraffinembedded Human breast cancer using Emerin antibody. High-pressure and temperature Sodium Citrate pH 6.0 was used for antigen retrieval.