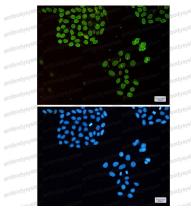

## Data Image

Immunofluorescence

Immunocytochemistry analysis of Emerin(green) in Hela using Emerin antibody, and DAPI(blue)

Immunohistochemical

Immunohistochemistry analysis of paraffinembedded Human breast cancer using Emerin antibody. High-pressure and temperature Sodium Citrate pH 6.0 was used for antigen retrieval.