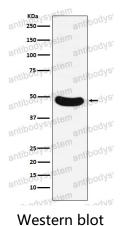

## Data Image

Western blot analysis of HB9/HLXB9 expression in

Molt-4 cell lysate.