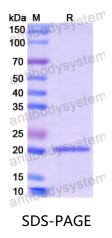

## Recombinant Human CSH1 Protein, N-His

| Summary                    |                                                                                                                                                                           |
|----------------------------|---------------------------------------------------------------------------------------------------------------------------------------------------------------------------|
| Catalog No.                | YHC67201                                                                                                                                                                  |
| Alternative Names          | Lactogen, PL, Choriomammotropin, Placental lactogen, Chorionic somatomammotropin hormone 1, CSH1                                                                          |
| Form                       | Lyophilized                                                                                                                                                               |
| Storage buffer             | Lyophilized from a solution in PBS pH 7.4, 0.02% NLS, 1mM EDTA, 4%<br>Trehalose, 1% Mannitol.                                                                             |
| Purity                     | >90% as determined by SDS-PAGE.                                                                                                                                           |
| Applications               | ELISA, Immunogen, SDS-PAGE, WB, Bioactivity testing in progress                                                                                                           |
| Endotoxin level            | Please contact with the lab for this information.                                                                                                                         |
| Expression system          | E. coli                                                                                                                                                                   |
| Accession                  | P0DML2                                                                                                                                                                    |
| Protein length             | Gln28-Arg193                                                                                                                                                              |
| Nature                     | Recombinant                                                                                                                                                               |
| Predicted molecular weight | 21.61 kDa                                                                                                                                                                 |
| Stability and Storage      | Use a manual defrost freezer and avoid repeated freeze thaw cycles. Store at 2 to 8°C for frequent use. Store at -20 to -80°C for twelve months from the date of receipt. |
| Reconstitution             | Reconstitute in sterile water for a stock solution. A copy of datasheet will be provided with the products, please refer to it for details.                               |
| Species                    | Homo sapiens (Human)                                                                                                                                                      |

## Data Image

SDS PAGE for recombinant Human CSH1 protein