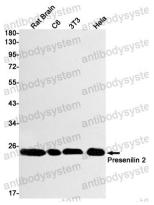

## Data Image

Western blot

Western blot analysis of Presenilin 2 in rat Brain, C6, 3T3, Hela lysates using Presenilin 2 antibody.