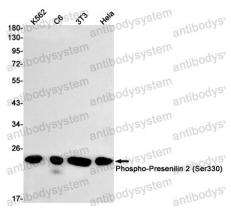

## Data Image

**Stability and Storage** 

Western blot

Western blot analysis of Phospho-Presenilin 2 (Ser330) in K562, C6, 3T3, Hela lysates using Phospho-Presenilin 2 (Ser330) antibody.

order@antibodysystem.com