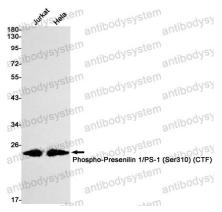

## Data Image

**Stability and Storage** 

Western blot

Western blot analysis of Phospho-Presenilin 1/PS1 (Ser310) in Jurkat, Hela lysates using Phospho-Presenilin 1 (Ser310) antibody.