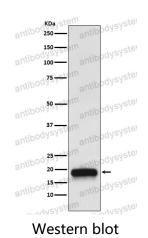

## Data Image

Western blot analysis of VEGFB expression in 293T cell transfected with VEGFB recombinant protein.