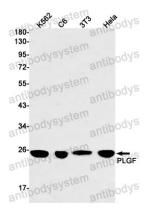

## Data Image

Western blot

Western blot analysis of PLGF in K562, C6, 3T3, Hela lysates using PLGF antibody.