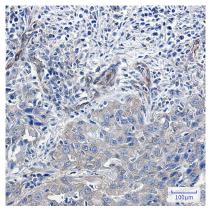

## Data Image

**Immunohistochemical** 

Western blot

Immunohistochemistry analysis of paraffinembedded Human lung cancer using NUMB antibody. High-pressure and temperature Sodium Citrate pH 6.0 was used for antigen retrieval.