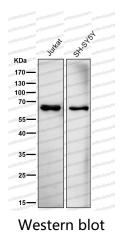

## Data Image

All lanes use the Antibody at 1:2K dilution for 1 hour at room temperature.

All lanes use the Antibody at 1:2K dilution for 1 hour at room temperature.