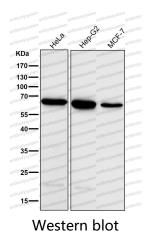

## Data Image

All lanes use the Antibody at 1:2K dilution for 1 hour at room temperature.

All lanes use the Antibody at 1:2K dilution for 1 hour at room temperature.