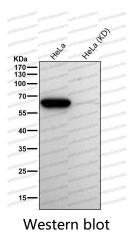

## Recombinant Proteins & Antibodies

All lanes use the Antibody at 1:1K dilution for 1 hour at room temperature.