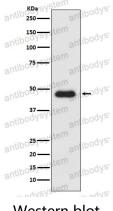

## Data Image

**Stability and Storage** 

Western blot

Western blot analysis of CXCR3 expression in K562 cell lysate.