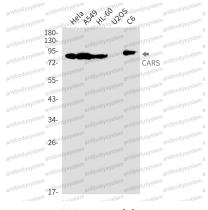

Western blot

Western blot analysis of CARS in Hela, A549, HL-60, U2OS, C6 lysates using CARS antibody.