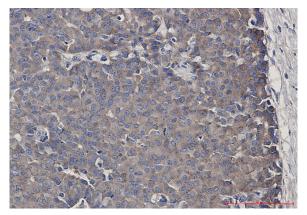

## Data Image

**Immunohistochemical** 

Immunohistochemistry analysis of paraffinembedded Human breast cancer using CARS antibody. High-pressure and temperature Sodium Citrate pH 6.0 was used for antigen retrieval.