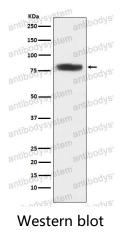

pplications FCM: 1:20-1:100, IF: 1:50-1:200, IHC: 1:100-1:200, WB: 1:1000-1:2000

Species reactivity Human

Form Liquid

Storage buffer 0.01M PBS, pH 7.4, 0.05% BSA, 50% Glycerol, 0.05% Sodium azide.

Concentration 1 mg/ml

Purity >95% by SDS-PAGE.

**Clonality** Monoclonal

**Isotype** IqG

**Applications** FCM, IF, IHC, WB

Target Cysteinyl-tRNA synthetase, CysRS, CARS1, Cysteine--tRNA ligase,

cytoplasmic

**Purification** Protein A/G purified from cell culture supernatant.

Endotoxin level Please contact with the lab for this information.

Accession P49589

Use a manual defrost freezer and avoid repeated freeze thaw cycles. Store

Stability and Storage at 4 °C for frequent use. Store at -20 °C for twelve months from the date

of receipt.



Note

For research use only.

## Data Image



Western blot analysis of CARS expression in 293T cell lysate.