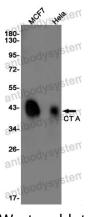

## Data Image

Western blot

Western blot analysis of CT A in MCF-7, Hela lysates using CT A antibody.