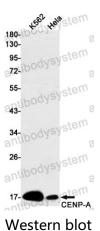

## Data Image

Western blot analysis of CENPA in K562, Hela lysates using CENPA antibody.