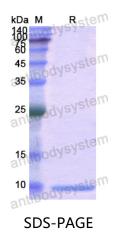

## Summary

| Catalog No.                | YHC59201                                                                                                                                                                  |
|----------------------------|---------------------------------------------------------------------------------------------------------------------------------------------------------------------------|
| Alternative Names          | Polyubiquitin-B, UBB                                                                                                                                                      |
| Form                       | Lyophilized                                                                                                                                                               |
| Storage buffer             | Lyophilized from a solution in PBS pH 7.4, 0.02% NLS, 1mM EDTA, 4%<br>Trehalose, 1% Mannitol.                                                                             |
| Purity                     | >90% as determined by SDS-PAGE.                                                                                                                                           |
| Applications               | ELISA, Immunogen, SDS-PAGE, WB, Bioactivity testing in progress                                                                                                           |
| Endotoxin level            | Please contact with the lab for this information.                                                                                                                         |
| Expression system          | E. coli                                                                                                                                                                   |
| Accession                  | P0CG47                                                                                                                                                                    |
| Protein length             | Met1-Gly76                                                                                                                                                                |
| Nature                     | Recombinant                                                                                                                                                               |
| Predicted molecular weight | 10.87 kDa                                                                                                                                                                 |
| Stability and Storage      | Use a manual defrost freezer and avoid repeated freeze thaw cycles. Store at 2 to 8°C for frequent use. Store at -20 to -80°C for twelve months from the date of receipt. |
| Reconstitution             | Reconstitute in sterile water for a stock solution. A copy of datasheet will be provided with the products, please refer to it for details.                               |
| Species                    | Homo sapiens (Human)                                                                                                                                                      |

## Data Image

SDS PAGE for recombinant Human UBB protein