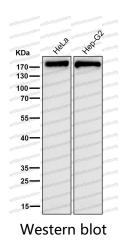

## Recombinant Proteins & Antibodies

All lanes use the Antibody at 1:1K dilution for 1 hour at room temperature.