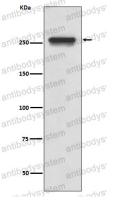

## Data Image

Western blot

Western blot analysis of FASN expression in A549 cell lysate.

All lanes use the Antibody at 1:2K dilution for 1 hour at room temperature.