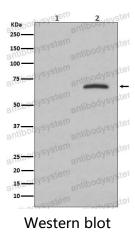

## Data Image

Western blot analysis of Phospho-Paxillin (Y118) expression in (1) HeLa cell lysate; (2) HeLa cell treated with pervanadate.