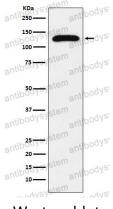

## Data Image

Western blot

Western blot analysis of TRPC1 expression in HepG2 cell lysate.