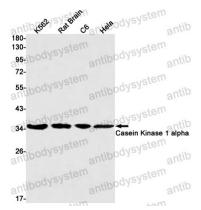

## Data Image

Western blot

Western blot analysis of Casein Kinase 1 alpha in K562, rat Brain, C6, Hela lysates using Casein Kinase 1 alpha antibody.