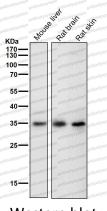

## Data Image

Western blot

Western blot analysis of CSNK1A1 expression in (1) MCF7 cell lysate; (2) NIH/3T3 cell lysate.

Western blot

All lanes use the Antibody at 1:2K dilution for 1 hour at room temperature.

All lanes use the Antibody at 1:2K dilution for 1 hour at room temperature.