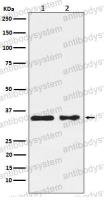

## Data Image

Western blot

Western blot analysis of CSNK1A1 expression in (1) MCF7 cell lysate; (2) NIH/3T3 cell lysate.

Western blot

All lanes use the Antibody at 1:2K dilution for 1 hour at room temperature.