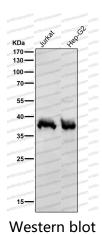

## Data Image

Western blot

Western blot analysis of CSNK1A1 expression in (1) MCF7 cell lysate; (2) NIH/3T3 cell lysate.

Western blot

All lanes use the Antibody at 1:2K dilution for 1 hour at room temperature.

All lanes use the Antibody at 1:2K dilution for 1 hour at room temperature.