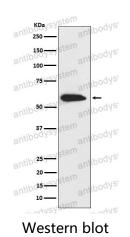

|
| Endotoxin level       | Please contact with the lab for this information.                                                                                                                                   |
| Accession             | P48668                                                                                                                                                                              |
| Stability and Storage | Use a manual defrost freezer and avoid repeated freeze thaw cycles. Store at 4 $^{\circ}$ C for frequent use. Store at -20 $^{\circ}$ C for twelve months from the date of receipt. |





Recombinant Proteins & Antibodies

Note

For research use only.

## Data Image



Western blot analysis of CK6 expression in A431 cell lysate.