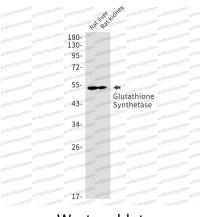

## Data Image

Western blot analysis of Glutathione Synthetase in rat kidney, rat liver lysates using Glutathione Synthetase antibody.

Western blot

Western blot

Western blot analysis of Glutathione Synthetase in Hela, mouse brain, 293T, Jurkat lysates using Glutathione Synthetase antibody.