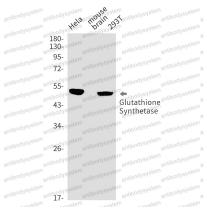

## Data Image

Western blot analysis of Glutathione Synthetase in rat kidney, rat liver lysates using Glutathione Synthetase antibody.

Western blot

Western blot

Western blot analysis of Glutathione Synthetase in Hela, mouse brain, 293T, Jurkat lysates using Glutathione Synthetase antibody.