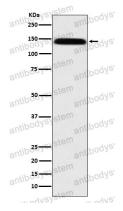

## Data Image

Western blot

All lanes use the Antibody at 1:1K dilution for 1 hour at room temperature.

Western blot

Western blot analysis of Leptin Receptor expression in SH-SY5Y cell lysate.

All lanes use the Antibody at 1:1000 dilution for 1 hour at room temperature.