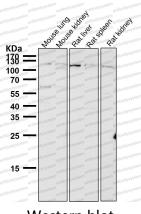

## Data Image

Western blot

All lanes use the Antibody at 1:1K dilution for 1 hour at room temperature.

Western blot

Western blot analysis of Leptin Receptor expression in SH-SY5Y cell lysate.

All lanes use the Antibody at 1:1000 dilution for 1 hour at room temperature.