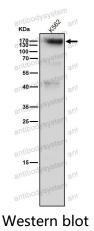

## Data Image

Western blot

All lanes use the Antibody at 1:1K dilution for 1 hour at room temperature.

Western blot

Western blot analysis of Leptin Receptor expression in SH-SY5Y cell lysate.

All lanes use the Antibody at 1:1000 dilution for 1 hour at room temperature.