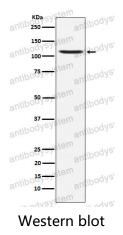

## Data Image

**Stability and Storage** 

Western blot analysis of Ionotropic Glutamate receptor 4 expression in SH-SY5Y cell lysate.