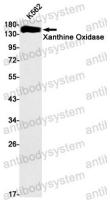

## Data Image

Western blot

Western blot analysis of Xanthine Oxidase in K562 lysates using Xanthine Oxidase antibody.