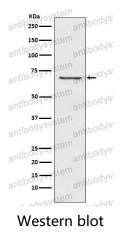

## Data Image

Western blot analysis of GABA A Receptor beta 2 expression in A549 cell lysate.