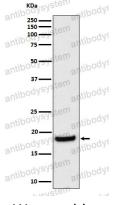

## Data Image

**Stability and Storage** 

Western blot

Western blot analysis of eIF1A expression in HeLa cell lysate.