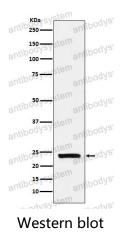

(R1W91)

## Summary

Catalog No. RHE50801

Clone ID R1W91

Host species Rabbit

Tested applications IP: 1:20-1:50, WB: 1:1000-1:2000

Species reactivity Human

Form Liquid

Storage buffer 0.01M PBS, pH 7.4, 0.05% BSA, 50% Glycerol, 0.05% Sodium azide.

Concentration 1 mg/ml

Purity >95% by SDS-PAGE.

**Clonality** Monoclonal

**Isotype** IqG

**Applications** IP, WB

Target CSN1, CSN1S1, Alpha-S1-casein, CASA

**Purification** Protein A/G purified from cell culture supernatant.

Endotoxin level Please contact with the lab for this information.

Accession P47710

Use a manual defrost freezer and avoid repeated freeze thaw cycles. Store

Stability and Storage at 4 °C for frequent use. Store at -20 °C for twelve months from the date

of receipt.

Note For research use only.



## Data Image



Western blot analysis of Casein expression in Human milk lysate.