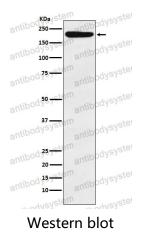

ted applications FCM: 1:20-1:100, IF: 1:50-1:200, IHC: 1:100-1:200, WB: 1:1000-1:2000

Species reactivity Human, Mouse

Form Liquid

Storage buffer 0.01M PBS, pH 7.4, 0.05% BSA, 50% Glycerol, 0.05% Sodium azide.

Concentration 1 mg/ml

Purity >95% by SDS-PAGE.

**Clonality** Monoclonal

**Isotype** IqG

**Applications** FCM, IF, IHC, WB

Target KIAA0051, p195, IQGAP1, Ras GTPase-activating-like protein IQGAP1

**Purification** Protein A/G purified from cell culture supernatant.

Endotoxin level Please contact with the lab for this information.

Accession P46940

Use a manual defrost freezer and avoid repeated freeze thaw cycles. Store

Stability and Storage at 4 °C for frequent use. Store at -20 °C for twelve months from the date

of receipt.

Note For research use only.



## Data Image



Western blot analysis of IQGAP1 expression in HeLa cell lysate.