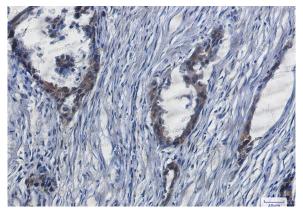

## Data Image

**Immunohistochemical** 

Immunohistochemistry analysis of paraffinembedded Human lung cancer using YAP1 antibody.High-pressure and temperature Sodium Citrate pH 6.0 was used for antigen retrieval.