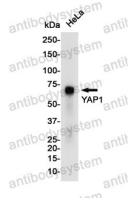

Western blot

Western blot analysis of YAP1 in Hela lysates using YAP1 antibody.