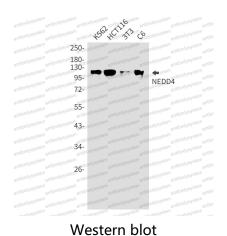

## Data Image

Western blot analysis of NEDD4 in K562, HCT116, 3T3, C6 lysates using NEDD4 antibody.

Western blot analysis of NEDD4 in Hela, A549, HL-60, U2OS, U87-MG lysates using NEDD4 antibody.