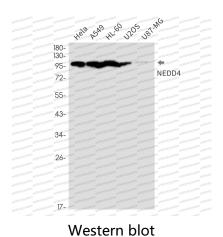

## Data Image

Western blot analysis of NEDD4 in K562, HCT116, 3T3, C6 lysates using NEDD4 antibody.

Western blot analysis of NEDD4 in Hela, A549, HL-60, U2OS, U87-MG lysates using NEDD4 antibody.