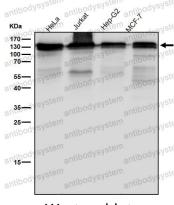

## Data Image

**Stability and Storage** 

Western blot

Western blot analysis of NEDD4 expression in A549 cell lysate.

Western blot

All lanes use the Antibody at 1:2K dilution for 1 hour at room temperature.