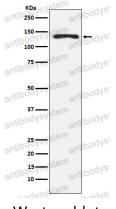

## Data Image

**Stability and Storage** 

Western blot

Western blot analysis of NEDD4 expression in A549 cell lysate.

Western blot

All lanes use the Antibody at 1:2K dilution for 1 hour at room temperature.