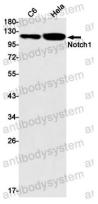

## Data Image

Western blot

Western blot analysis of Notch1 in C6, Hela lysates using Notch1 antibody.