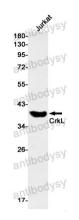

## Data Image

Immunofluorescence

Immunocytochemistry analysis of CrkL (green) in K562 using CrkL antibody, and DAPI(blue).

Western blot

Western blot analysis of CrkL in Jurkat lysates using CrkL antibody.