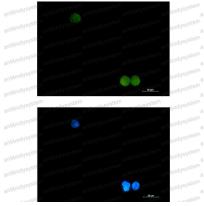

## Data Image

Immunofluorescence

Immunocytochemistry analysis of CrkL (green) in K562 using CrkL antibody, and DAPI(blue).

Western blot

Western blot analysis of CrkL in Jurkat lysates using CrkL antibody.