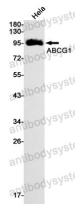

## Data Image

Western blot

Western blot analysis of ABCG1 in Hela lysates using ABCG1 antibody.