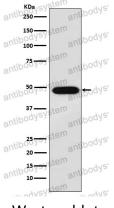

## Data Image

Western blot

Western blot analysis of MAGE 1 expression in A375 cell lysate.