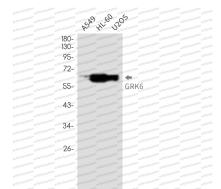

## Data Image

Western blot analysis of GRK6 in mouse spleen lysates using GRK6 antibody.

Western blot analysis of GRK6 in A549, HL-60, U2OS lysates using GRK6 antibody.

Western blot