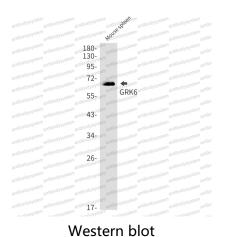

## Data Image

Western blot analysis of GRK6 in mouse spleen lysates using GRK6 antibody.

Western blot analysis of GRK6 in A549, HL-60, U2OS lysates using GRK6 antibody.

Western blot